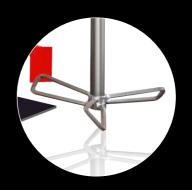

## BLADE VERSATILITY

Bow-tie blade is standard for blending, with alternate blade, shaft styles and materials available. Blend, mix and agitate with our variety of specialized helical, anchor, scraping and axial flow blades.