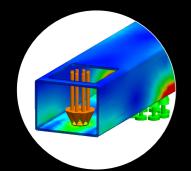

### **ROBUST DESIGN**

Stability at higher speeds for gear reduction high-torque mixing. Computer-analyzed frame to handle high vibration. Stainless steel agitator shaft, tapered and turned for highefficiency and stable dispersing.