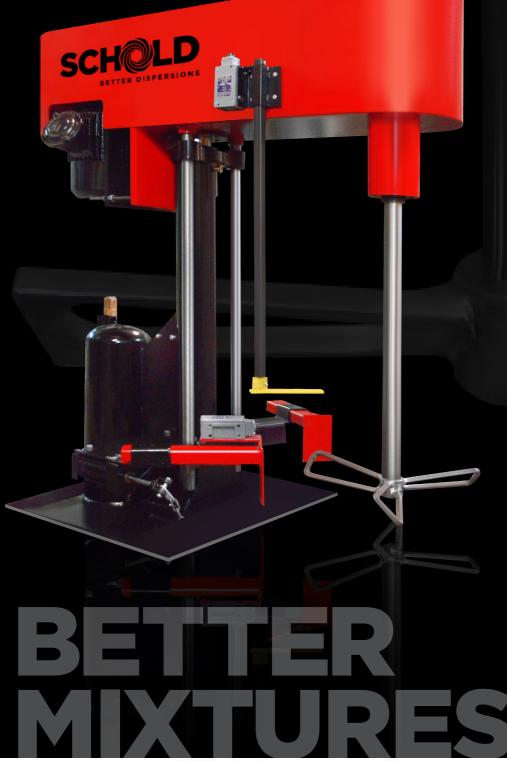

THE TOUGHEST & HEAVIEST OF ALL APPLICATIONS MEET THEIR MATCH WITH THE SCHOLD VLS.

The Schold Variable Low-Speed disperser is designed to mix and disperse a variety of viscous products.

Ideal for tough, slow-turn blending and processing of heavily viscous, poor-flowing ingredients. The Schold VLS is built for life-long, trouble-free operation for such difficult applications.

Image Shown - Schold VLS 300