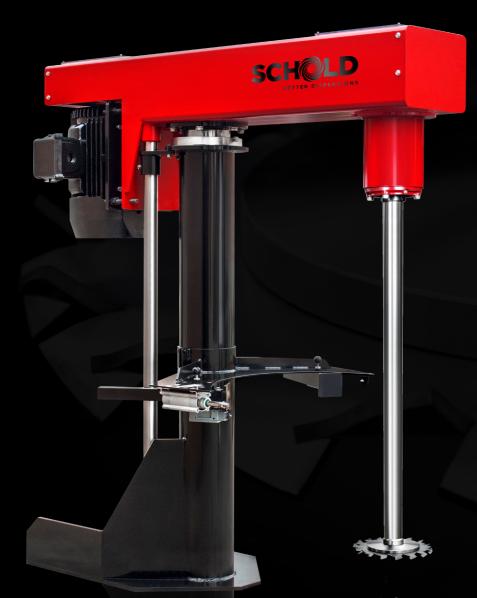

Featured Machine - Schold VHS 500

**ROBUST DESIGN** Extreme stability assured at higher speeds for tough batching production. Computeranalyzed (FEA) frame design to handle the toughest applications.

**ENGINEERED FOR SAFETY** Doublehanded lift actuation, telescoping shaft guards, multiple safety switches and optional integrated lid design help keep operators safe.

PRECISION-BALANCED & CONTROL-TUNED SHAFT | Stainless or carbon steel shaft is precision-machined for no run-out; disperser fundamental frequencies are documented and programmed out.