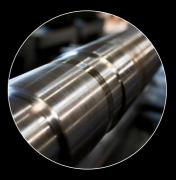

PRECISION-BALANCED & CONTROL-TUNED SHAFT | Stainless or carbon steel shaft is precision-machined for no run-out; disperser fundamental frequencies are documented and programmed out.