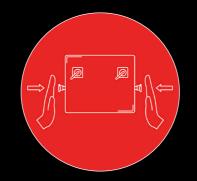

Featured Machine - Schold VHS 500

**ROBUST DESIGN** Extreme stability assured at higher speeds for tough batching production. Computeranalyzed (FEA) frame design to handle the toughest applications.

**ENGINEERED FOR SAFETY** Doublehanded lift actuation, telescoping shaft guards, multiple safety switches and optional integrated lid design help keep operators safe.