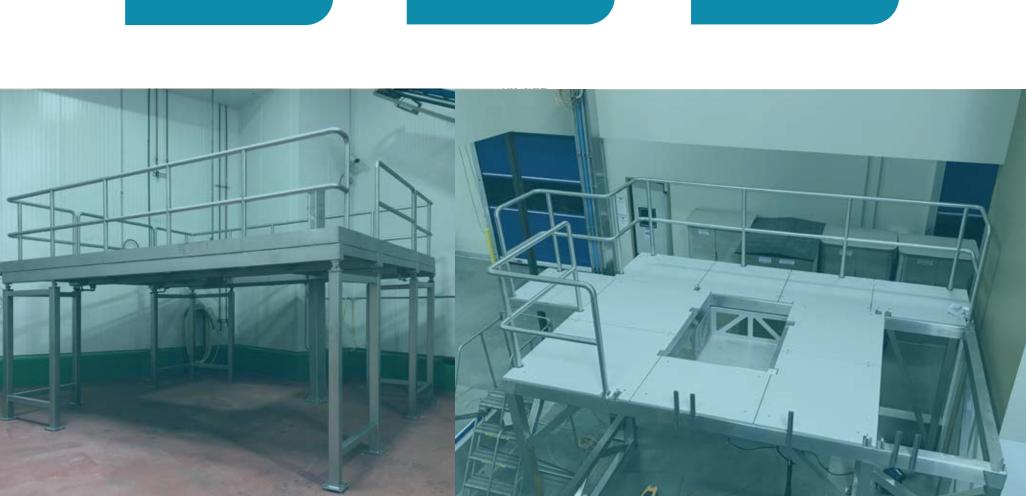

## Mezzanines

Custom work structures to connect people and equipment. Our team will design around existing equipment and facilities layout to build a mezzanine tailor made to your space. We can incorporate your process and batch equipment into the support system. We commonly accommodate the following types of equipment: Scales / Weighers, Vibratory Feeders, Linear motion / Fastback conveyors, bucket elevators, magnetic separators, metal detectors/x-ray.

**Diamond Plate** 

**DECKING OPTIONS:** 

**Anti-Slip HDPE Composite Decking** Fabricated Tread Plate Sealed washdown\* \*Requires Sloped Mezzanine \*Can require site welding

**SURFACE FINISHES:** 

**Grained Glass Bead Blasted** Mill Finish Pickled / Passivated **Electropolished\*** \*Size Limitations apply

**ADDITIONAL OPTIONS:** 

**Kick Plate Floor Drains Gutter System Conduit / Piping Routing System Removable Railing** 