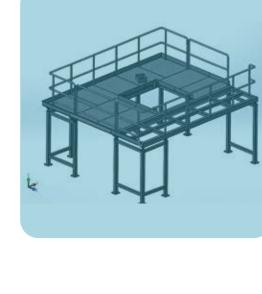

## Mezzanines

Custom work structures to connect people and equipment. Our team will design around existing equipment and facilities layout to build a mezzanine tailor made to your space. We can incorporate your process and batch equipment into the support system. We commonly accommodate the following types of equipment: Scales / Weighers, Vibratory Feeders, Linear motion / Fastback conveyors, bucket elevators, magnetic separators, metal detectors/x-ray.

**Diamond Plate** 

**DECKING OPTIONS:** 

**Anti-Slip HDPE Composite Decking** Fabricated Tread Plate Sealed washdown\* \*Requires Sloped Mezzanine \*Can require site welding

**SURFACE FINISHES:** 

**Grained Glass Bead Blasted** Mill Finish Pickled / Passivated **Electropolished\*** \*Size Limitations apply

**ADDITIONAL OPTIONS:** 

**Kick Plate Floor Drains Gutter System Conduit / Piping Routing System Removable Railing** 